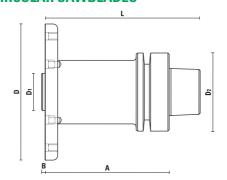

## **HSK-63 ADAPTERS FOR CIRCULAR SAWBLADES**

- The hollow taper shank is produced according to DIN69893
   Complete with nr. 6 screws (M6x10) for the proper assembly of sawblades with 60° at 90 mm distance
   For mounting sawblades with 30 mm bore
   For mounting sawblades with diameter between 200 and 350 mm

| Item       | Taper   | Α   | D   | <b>D</b> 1 | <b>D</b> 2 | В   | L   |
|------------|---------|-----|-----|------------|------------|-----|-----|
| T128.160.R | HSK-63F | 40  | 110 | 30         | 63         | 2,5 | 65  |
| T128.165.R | HSK-63F | 100 | 110 | 30         | 63         | 2,5 | 125 |
|            |         |     |     |            |            |     |     |
| T128.170.R | HSK-63E | 40  | 110 | 30         | 63         | 2,5 | 72  |
| T128.175.R | HSK-63E | 100 | 110 | 30         | 63         | 2,5 | 132 |