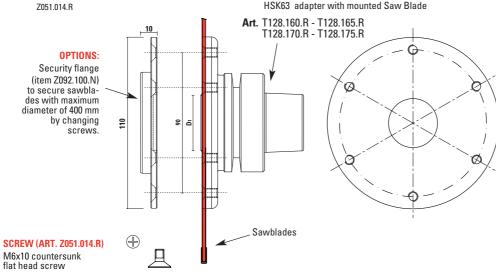

**EXAMPLE OF USE:** 

HSK63 adapter with mounted Saw Blade

Go to page 12.30 to see the range of sawblades for these adaptors

## **SECURITY FLANGE FOR SAW BLADES ADAPTERS**

ART. Z092

- To be used with our adapters, see items T128.160/165.R T128.170/175.R Security flange improves stability and reduces vibrations when precision cuts are needed

  - Complete with nr. 6 screws for the proper assembly of the sawblades with 60° at 90 mm distance

  - Maximum sawblades diameter of 400 mm

## **ATTENTION:**

Replace the adapters screws with those provided with the security flange.

| Item       | D   | S  |
|------------|-----|----|
| Z092.100.N | 110 | 10 |