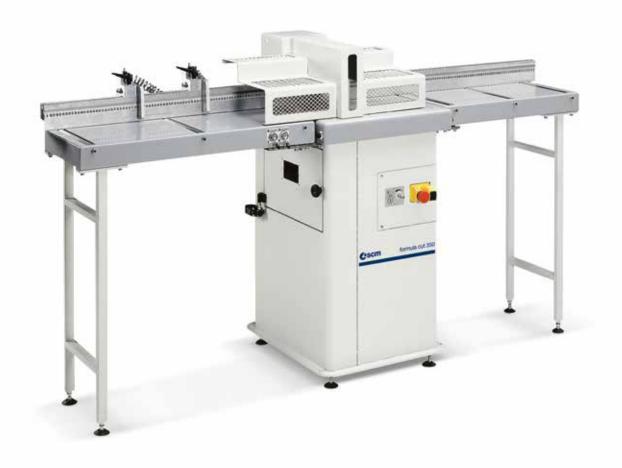

## cut-off saw formula cut 350

| formula                  |          | cut 350         |
|--------------------------|----------|-----------------|
| Work table height        | mm       | 800             |
| Blade diameter           | mm       | 350             |
| Max. cross-cut capacity  | mm       | 210 x 30        |
| Max. working pressure    | bar      | 8               |
| Air consumption          | NI/cycle | 6               |
| Exhaust outlets diameter | mm       | 80              |
| Three-phase motor power  | kW /Hz   | 3 (3) / 50 (60) |