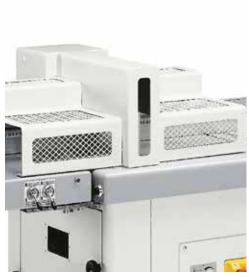

The blade guard and the other operator's protection systems, as the bi-manual hand-safety control, allow to operate with absolute safety.

Smart solutions
Stops and pneumatic positioning

The machine is equipped with intelligent solutions as the optional stops and the pneumatic positioning.