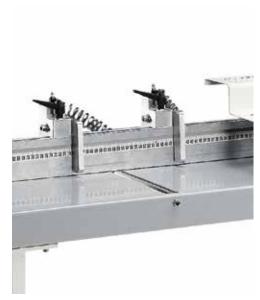

The blade guard and the other operator's protection systems, as the bi-manual hand-safety control, allow to operate with absolute safety.

Smart solutions
Stops and pneumatic positioning

The machine is equipped with intelligent solutions as the optional stops and the pneumatic positioning.