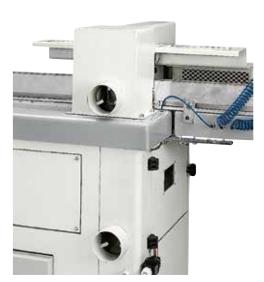

## cut-off saw operating groups

The best cleaning Exhaust outlets

The exhaust outlets positioned near the dust evacuation areas ensure a fully cleaning of the working environment.

Absolute safety Blade guard