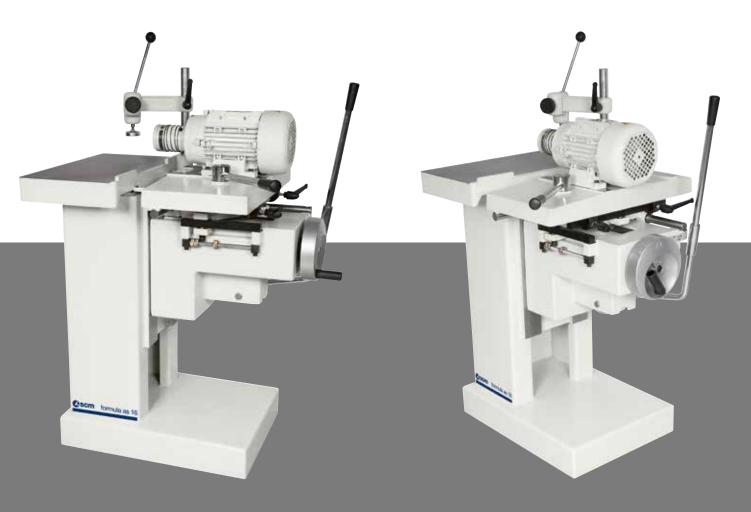

horizontal mortiser operating groups

Solidity and manageability **Cast iron structure and sliding on cylindrical bars** Solidity and easy to handle with the cast iron strong structure which easily moves on cylindrical sliding bars. Ease-Of-USE Hand-wheel and levers Easy movement of the boring head due to the practical control by hand-wheel and levers.