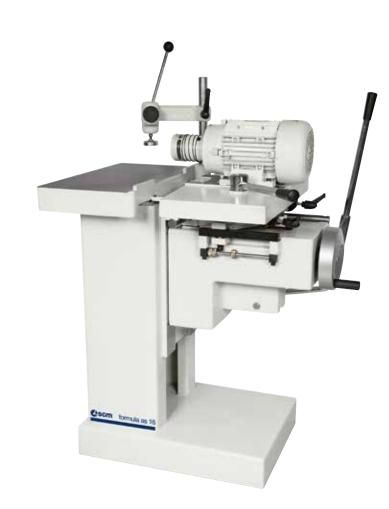

## horizontal mortiser **as 16**

| formula               |     | as 16     |
|-----------------------|-----|-----------|
| Work table dimensions | mm  | 287 x 550 |
| Longitudinal stroke   | mm  | 200       |
| Vertical stroke       | mm  | 160       |
| Transversal stroke    | mm  | 125       |
| Tool spindle diameter | mm  | 1÷16      |
| Spindle speed         | rpm | 3000      |

horizontal mortiser operating groups

Solidity and manageability **Cast iron structure and sliding on cylindrical bars** Solidity and easy to handle with the cast iron strong structure which easily moves on cylindrical sliding bars. Ease-Of-USE Hand-wheel and levers Easy movement of the boring head due to the practical control by hand-wheel and levers.